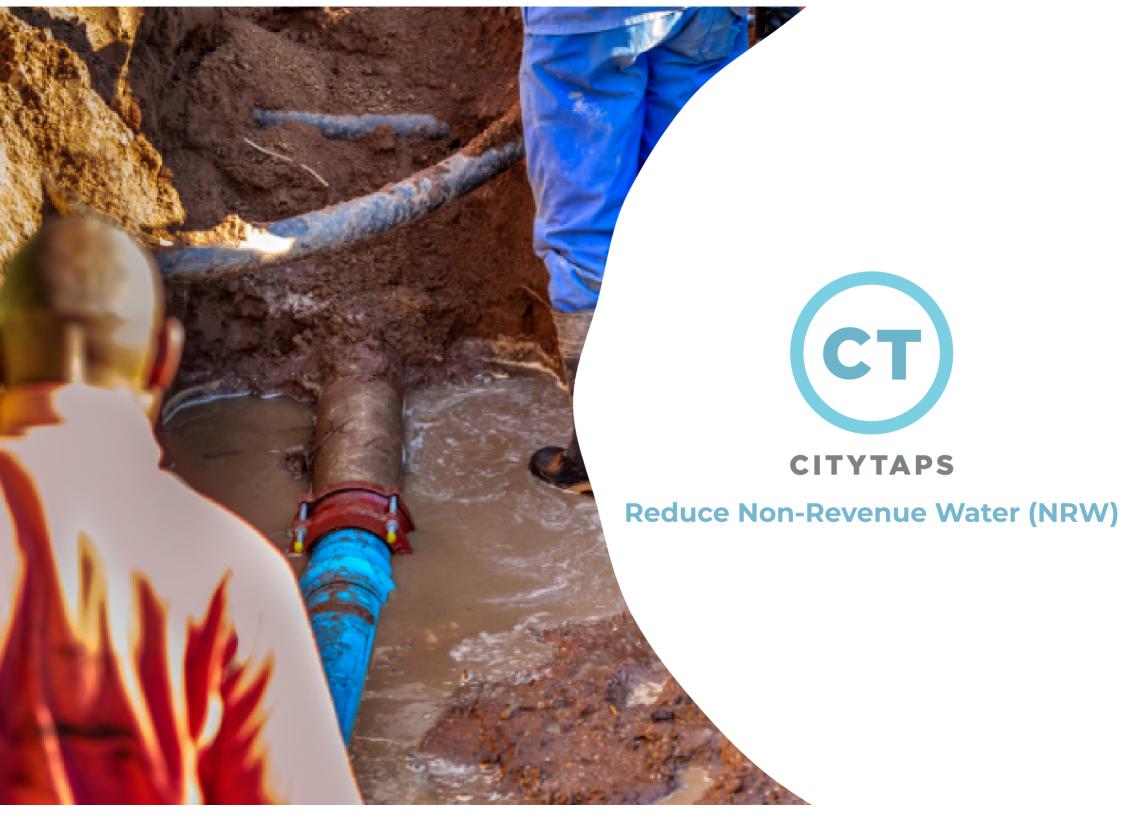

## Optimize your **REVENUE**

#### CityTaps end-to-end NRW solution

Our **step-by-step approach** helps you to choose and deploy the most appropriate actions to reach your NRW reduction target.

The **modularity** of our software platform combined with an offer of hardware and services allow to **personalize each project** so that it fits your current and future needs.

126
billion m³/year
Worldwide

This is the global level of **Non Revenue Water...** 

"Do you know how many m³/year you lose and how much more revenue you could invoice?"

- Monitor and Report Water Losses

  Network sectoring